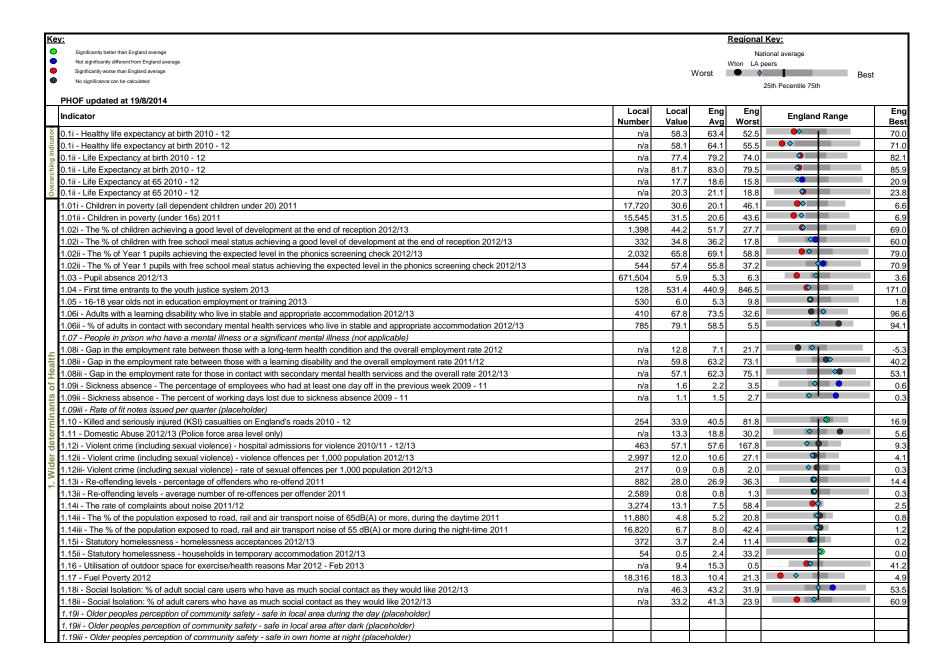

| Total Lauricht weight of the Police Code